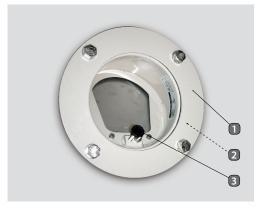

# **Overpressure Valve**

# Type Z 500 D

(NATO-Stock-Number 4240-99-982-0216)





# **Overview**

The Overpressure Valve Type **Z 500 D** is designed to regulate the differential pressure between the different areas inside the shelter. The valve is normally closed. It conforms to the Israeli, Singaporean, and Swiss standards. The Valve is tested and certified by the Civil Defence Command and the Standards Institution of Israel.

# Description

The Overpressure Valve Type **Z 500 D** is maintenance-free and temperature and corrosion resistant. The differential pressure between rooms may be adjusted to the required value. The valve must only be installed inside the protected area.

#### **Illustration:**

- 1. Connection 'Flange
- 2. Seal
- 3. Handle

#### **PRODUCT USE:**

- Must be Installed between the main shelter and the decontamination area/ sanitary rooms
- Ins