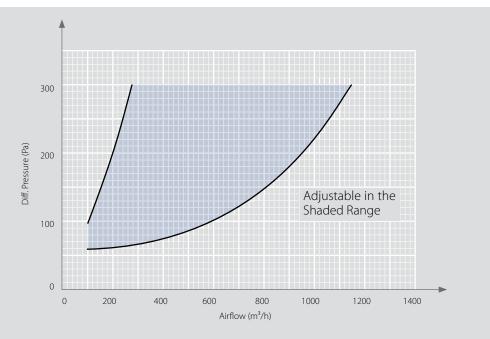

# Pressure Drop on Airflow Z 500 D

## Specifications for the Z 500 D:

| Product No:                  | B11473                 |            |
|------------------------------|------------------------|------------|
| Airflow Rate:                | 0-1000 (0-578)         | m³/h (cfm) |
| Flow Resistance:             | See Diagram            |            |
| Working Temperature:         | -5 to 70 (+20 to +160) | °C (°F)    |
| Mechanical Shock Resistance: | 20                     | g          |