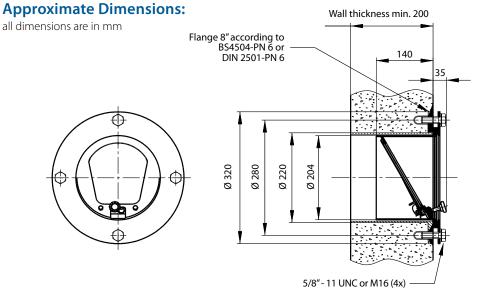

#### **PRODUCT USE:**

- Must be Installed between the main shelter and the decontamination area/ sanitary rooms
- Installed on an 8" flange according to BS 4504 - PN 6 or DIN 2501 – PN 6
- Should be installed only with equipment that has been manufactured by Beth-El Industries to ensure maximum performance