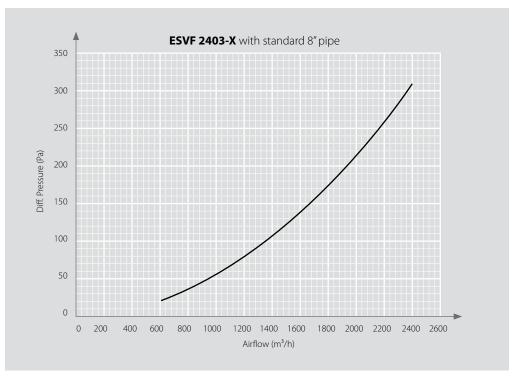

## Pressure Drop on Airflow ESVF 2403 X (without Protective Housing):

## Beth-El Zikhron Yaaqov Industries Ltd.

1 Avshalom Road Zikhron Yaaqov, Israel Tel: + 972-4-629 0000 www.beind.com

| Specifications for the ESVF 2403 X (without Protective Housing): |                            |            |
|------------------------------------------------------------------|----------------------------|------------|
| Product No:                                                      | B02807                     |            |
| Airflow Rate:                                                    | Up to 3000 (1770)          | m³/h (cfm) |
| Flow Resistance:                                                 | See Diagram                |            |
| Incident Pressure Durability:                                    | 300 (42)                   | kPa (psi)  |
| Reflected Pressure Durability:                                   | 1100 (154)                 | kPa (psi)  |
| Working Temperature:                                             | +5 to +70 (+40 to<br>+160) | °C (°F)    |
| Mechanical Shock Resistance:                                     | 20                         | g          |