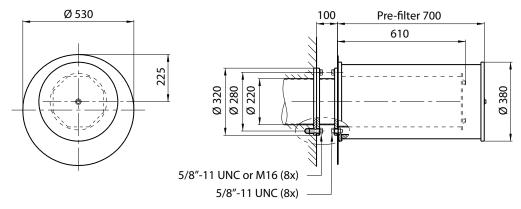

re manufactured from special stainless steel and all steel parts are phosphate treated and finished with a powder coating.

#### Illustration:

- 1. Closing Device
- 2. Prefilter

#### **PRODUCT USE:**

- Installed at air intake inside blast protected shelter in a vertical position to ensure proper operation
- Installed on an 8" flange according to BS 4504 - PN 6 or DIN 2501 - PN 6
- Should be installed only with equipment that has been manufactured by Beth-El Industries to ensure maximum performance

















### **CERTIFICATIONS:**

- Tested and certified to IS 4570 by the Standards Institution of Israel
- Approved by the Civil Defence Command of Israel
- Quality control according to ISO 9001
- Quality assurance AQAP 2110

## **Approximate Dimensions:**

all dimensions are in mm



## Pressure Drop on Airflow ESVF 2403 X (without Protective Housing):



## Beth-El Zikhron Yaaqov Industries Ltd.

1 Avshalom Road Zikhron Yaaqov, Israel Tel: + 972-4-629 0000 www.beind.com

| Specifications for the ESVF 2403 X (without Protective Housing): |                            |            |
|------------------------------------------------------------------|----------------------------|------------|
| Product No:                                                      | B02807                     |            |
| Airflow Rate:                                                    | Up to 3000 (1770)          | m³/h (cfm) |
| Flow Resistance:                                                 | See Diagram                |            |
| Incident Pressure Durability: