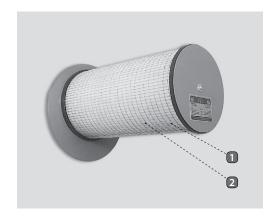

# **Blast Valve with Prefilter**

# Type ESVF 2403 X





### **Overview**

The Blast Valve with Prefilter Type **ESVF 2403 X** is a heavy duty valve that protects the interior of a shelter from blast waves caused by outside explosions. A prefilter with an efficiency of 85% is fully integrated. The valve is normally open. If the airflow rate exceeds the nominal value by approximately 80%, the valve will close instantly. It can withstand blast waves of 3 bar (42 psi) (in-falling pressure). The valve is tested and certified to the Israeli Standard 4570 by the Civil Defence Command and the Standards Institution of Israel.

## **Description**

The Blast Valve with Prefilter Type **ESVF 2403 X** protects against explosive and implosive waves. It is maintenance-free and temperature and corrosion resistant. The springs are manufactured from special