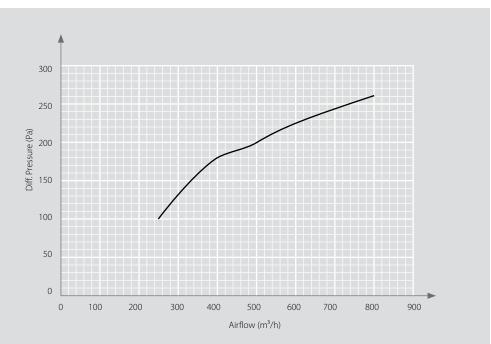

### Pressure Drop on Airflow for the A 803 – LA 600:

#### Specifications for the A 803 – LA 600:

| Product No:                    | B10600                  | Overpressure Blast Valve |
|--------------------------------|-------------------------|--------------------------|
|                                | B24511-02               | Blower                   |
| Airflow Rate:                  | 200 –800 (115 – 470)    | m³/h (cfm)               |
| Flow Resistance:               | See Diagram             |                          |
| Incident Pressure Durability:  | 300 (42)                | kPa (psi)                |
| Reflected Pressure Durability: | 1100 (154)              | kPa (psi)                |
| Working Temperature:           | +5 to +70 (+40 to +160) | °C (°F)                  |
| Mechanical Shock Resistance:   | 16                      | g                        |
| Airflow in Ventilation Mode:   | 540 (320)               | m³/h (cfm)               |