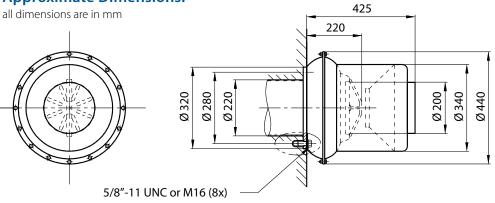

Blower

## **PRODUCT USE:**

- Installed inside the shelter in a vertical position to ensure proper operation
- Installed on an 8" flange according to BS 4504 – PN 6 or DIN 2501 - PN 6
- Should be installed only with equipment that has been manufactured by **Beth-El Industries** to ensure maximum performance



**CBRN-Filtration** & Ventilation Systems



Certified Oualit Assurance Program According to AQAP-2110











### **CERTIFICATIONS:**

- Tested and certified to IS 4570 by the Standards Institution of Israel
- Approved by the Civil Defence Command of Israel
- Quality control according to ISO 9001
- Quality assurance AQAP 2110

**Beth-El Zikhron Yaaqov** 

Industries Ltd. 1 Avshalom Road Zikhron Yaaqov, Israel Tel: + 972-4-629 0000 www.beind.com

### **Approximate Dimensions:**



### Pressure Drop on Airflow for the A 803 – LA 600:



#### Specifications for the A 803 – LA 600:

| Product No:                    | B10600                  | Overpressure Blast Valve |
|--------------------------------|-------------------------|--------------------------|
|                                | B24511-02               | Blower                   |
| Airflow Rate:                  | 200 –800 (115 – 470)    | m³/h (cfm)               |
| Flow Resistance:               | See Diagram             |                          |
| Incident Pressure Durability:  | 300 (42)                | kPa (psi)                |
| Reflected Pressure Durability: | 1100 (154)              | kPa (psi)                |
| Working Temperature:           | +5 to +70 (+40 to +160) | °C (°F)