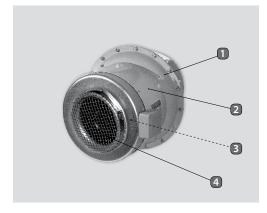

#### **Illustration:**

- 1. Housing
- 2. Connecting Tube
- 3. Closing Disk
- 4. Integrated Blower